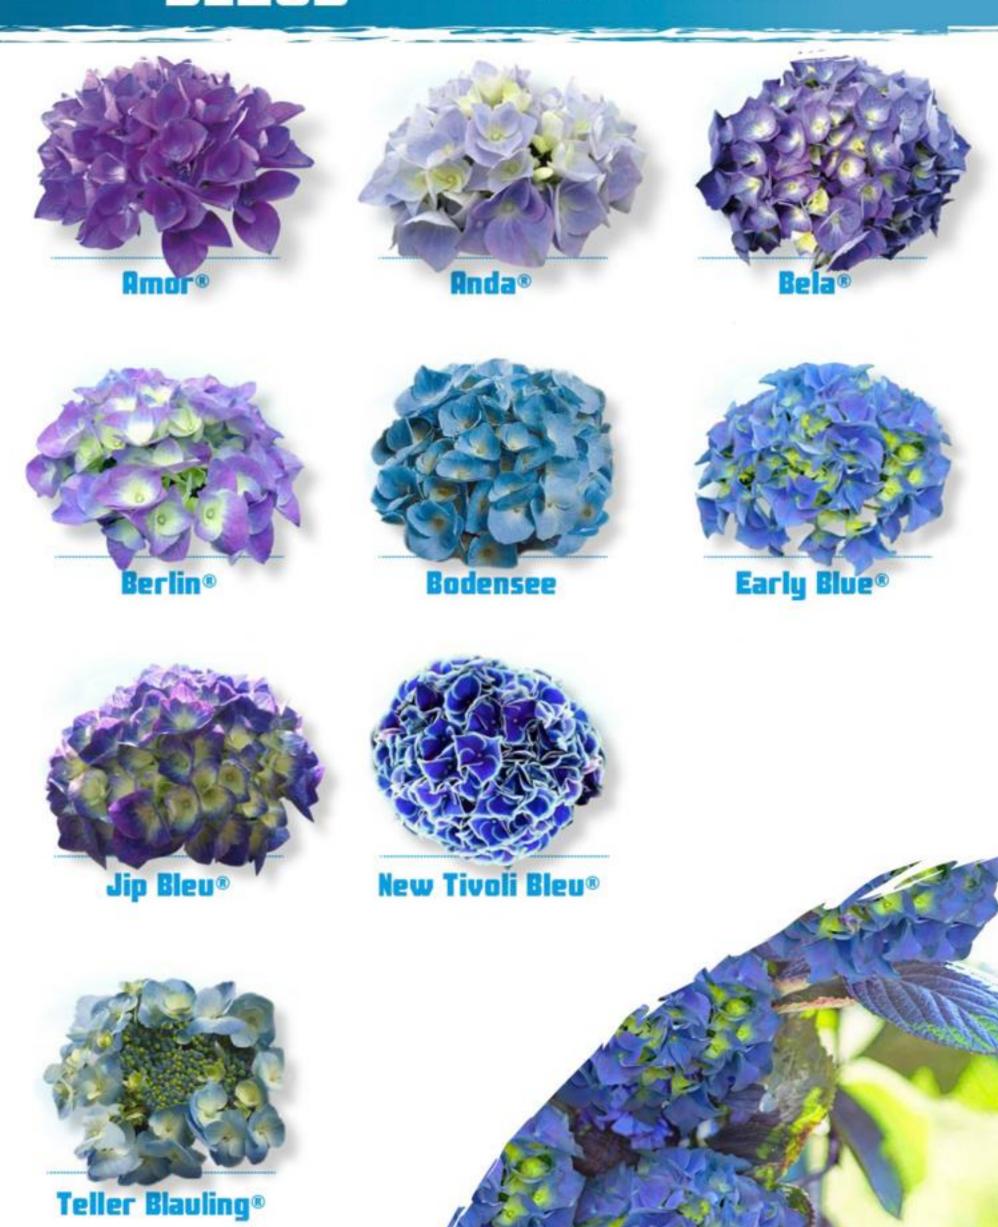

#### LILAS . LILAS . LILAS . PURPLE



**Baron Pourpre** 



Royal Red Lilas®



**Teller Kardinal Lilas** 



#### REMBRANDT NEW COLLECTION





VARIÉTÉ AVEC ÉVOLUTION DE COULEURS - FLORAISON DURABLE varieties with colours evolution - lasting blooming





## KIT COMPLET: POT 5L - ETIQUETTE / LABEL











# Rendez -Vous



Choco Chic®



Cocktail®



Élégance®





French Cancan Rose® French Cancan Bleu®



Froufrou Rose®



La Vie en Rose®



Mademoiselle®



Marina





Samba Rio

### ROSES ROSA. ROSA. ROSA. PINK









Rosita



#### BLANCS BIANCO. WEISS. BLANCO. WHITE



Bianco®



**Bright White** 



First White®



Schneeball®



Wudu®



#### ROUGES ROSSO.ROT.ROJO.RED



Green Shadow®





Leuchtfeuer















Teller Dark Angel



#### BLEUS AZURO.BLAU.AZUL.BLUE